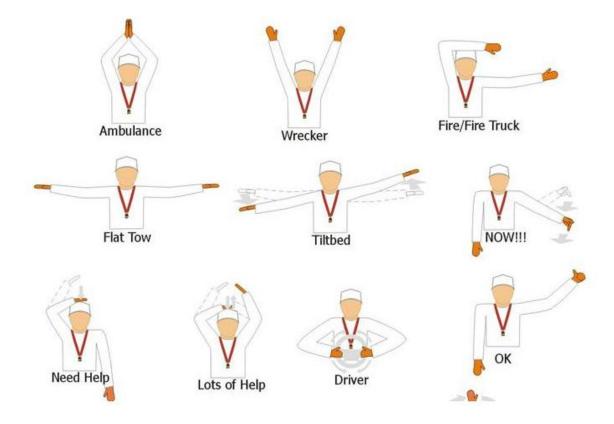

## **CORNER WORKER HAND SIGNALS**

During the Drivers meeting on Sunday at our latest HPDs, there were some questions about the hand signals that corner workers use to help communications with each other and with drivers. The ones that drivers should understand, and call upon when needed are shown below. These are the standard SCCA corner worker hand signals.